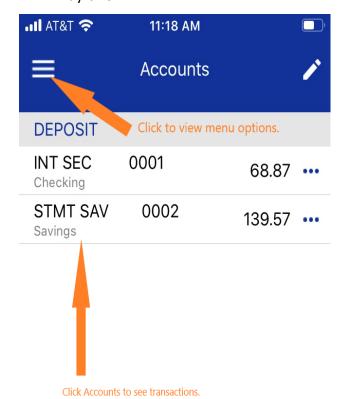

**Mobile Capabilities** – provides the same access as online banking with a few additional capabilities. You can also enable Touch ID and face recognition if device allows. Once logged in accounts are listed on the landing page. All other capabilities are accessed through the menu. Download the app for free <u>Apple</u> | <u>Android</u>

- Check balances
- Transfer funds between accounts
- Make loan payments
- Access e-statements
- Pay bills

**Mobile Deposit Capability** – you may also deposit checks from your mobile device. Self-enrollment through the app allows you to deposit checks immediately. Simply click on 'Deposits' to begin and complete user registration.