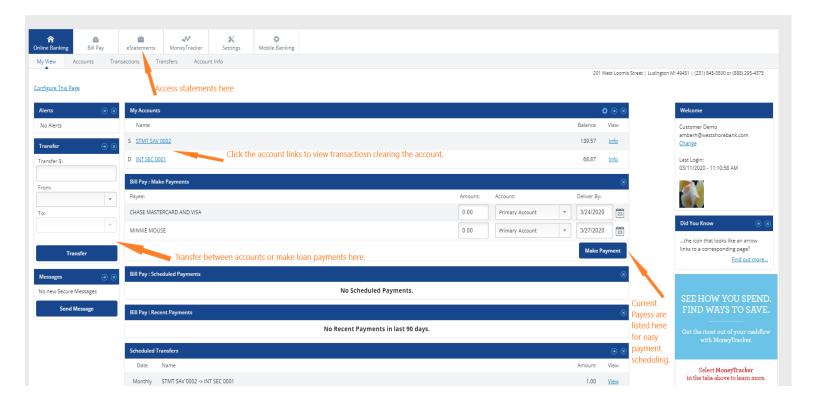

# **Consumer Digital Capabilities**

Not Enrolled? <u>Self-enrollment</u> is available by selecting 'Account Login' on our website's home page or contact <u>Customer Care</u> at 888.295.4373.

**Online Banking Capabilities** - most capabilities are accessed right from the dashboard landing page when logging into online banking.

- Check balances
- Transfer funds between accounts
- Make loan payments
- Access e-statements
- Pay bills

**Additional Bill Payment Capabilities** – not only can you pay existing billers and add new billers, you also have the ability to pay people electronically. Either email the recipient, which will have them provide their routing and account number, or if they give you their routing and account number, you may enter it for direct deposit. This allows you to pay friends and family electronically.