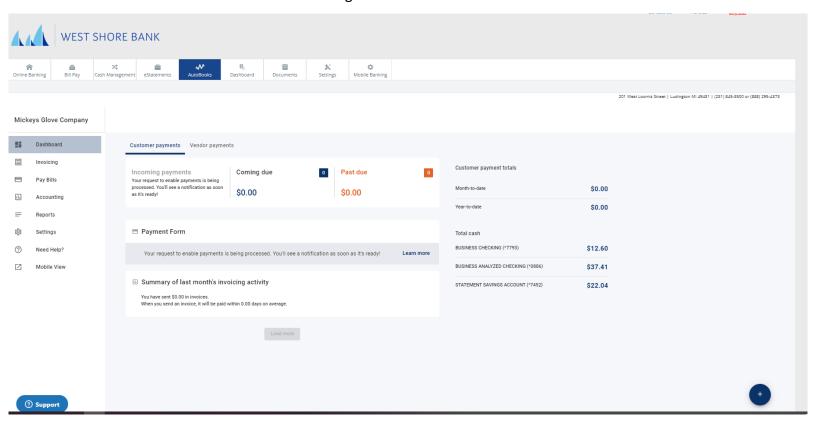

No deposits found.

**Autobooks** – Need to send invoices and accept payments electronically? Check out our <u>Autobooks Page</u> on our website to send yourself a sample invoice. With Autobooks, a business can send invoices, accept payments from multiple channels (such as credit card, ACH, and automatic check deposit), and even automatically update its books with each transaction. Autobooks allows you the ability to:

- Send invoices online and schedule recurring invoices
- Accept credit and debit cards, electronic bank transfers and checks
- Automatically add late fees for past due invoices
- Save money with low credit card processing fees: 1.99%
- Reconcile automatically every day
- Customize product codes
- Get reports for tax time