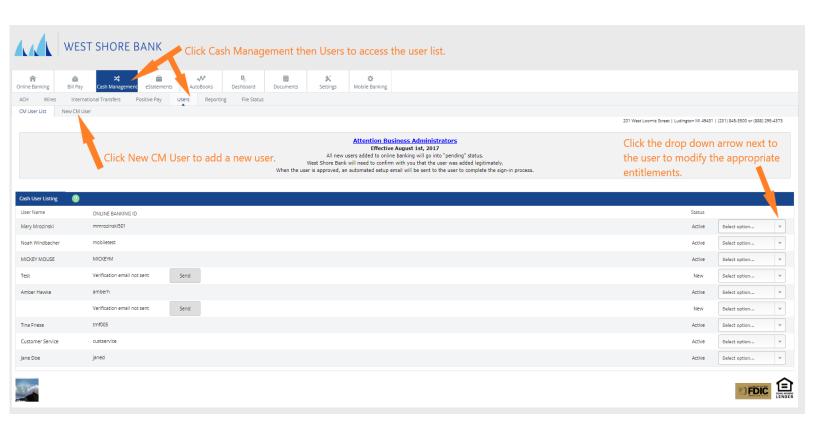

- Check balances
- Transfer funds between accounts
- Make loan payments
- Access e-statements
- Pay bills
- Download account transactions in multiple file formats

**Manage Users Online** – small business users have the ability to manage their own users. You can decide what entitlements the user has within the system. Setup new users or modify user entitlements. The entitlements options are listed below:

- Admin ability to manage other users
- Control access times by day of the week and time of day
- Limits for internal transfers
- Account and statement access
- Bill payment access
- Balance type available to view
- Transaction inquiry access