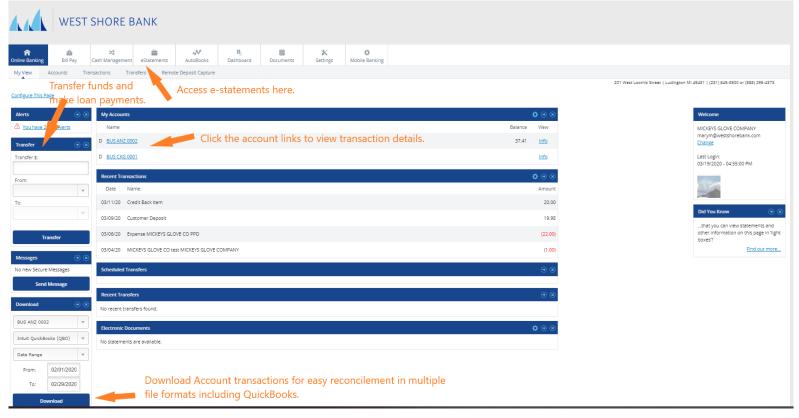

# **Consumer Digital Capabilities**

Not Enrolled? <u>Self-enrollment</u> is available by selecting 'Account Login' on our website's home page or contact <u>Customer Care</u> at 888.295.4373.

**Online Banking Capabilities** - most capabilities are accessed right from the dashboard landing page when logging into online banking.

- Check balances
- Transfer funds between accounts
- Make loan payments
- Access e-statements
- Pay bills

**Additional Bill Payment Capabilities** – not only can you pay existing billers and add new billers, you also have the ability to pay people electronically. Either email the recipient, which will have them provide their routing and account number, or if they give you their routing and account number, you may enter it for direct deposit. This allows you to pay friends and family electronically.

- Check balances
- Transfer funds between accounts
- Make loan payments
- Access e-statements
- Pay bills
- Download account transactions in multiple file formats

**Manage Users Online** – small business users have the ability to manage their own users. You can decide what entitlements the user has within the system. Setup new users or modify user entitlements. The entitlements options are listed below: