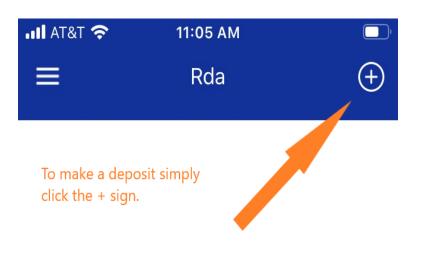

To make a deposit simply click on the + (plus) sign.

No deposits found.

Then you'll be taken to a screen to select the account you'd like to deposit to. Enter the amount of the check you are depositing, take a picture of the front and back of the check, then click 'Submit'. After the deposit has been submitted, a confirmation page will appear. Select 'Finish' or add another deposit.