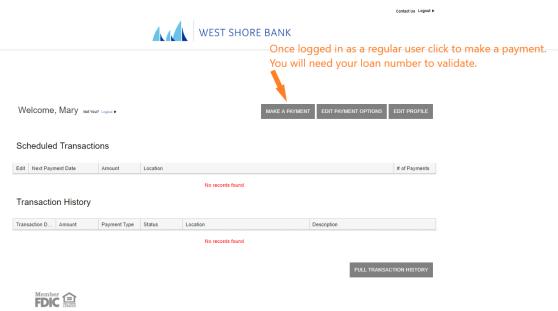

To create a user account click here.

**Quick Pay** – allows you to make a payment without creating a user account. However, you will be given the option to check a box and create a user account for future payments. If you select this option, the next time you make a payment, you will need to login as a "Returning User".

**Edit a Payment** – As a registered user, you can edit payments before the processing time. To edit a payment, simply click the pencil icon next to the payment.

WEST SHORE BANK

Welcome, Mary Not You? Logout ▶ **Scheduled Transactions** Edit Next Payment Date # of Payments Amount Location Amount: WSB Location: Select Account: Online Payments 🔻 \$570.72 Checking: XXXXXX4725 ▼ Frequency: Payment Day: Start Date: Once a Month ▼ 27 ▼ 3/27/2020 Click the pencil to edit or delete. # of # Payments Made: Next Recurrence: .. 0 3/27/2020 Payments: ☐ Infinite Payment Delete Payment Transaction History Transaction D... Amount Payment Type Location Description No records found