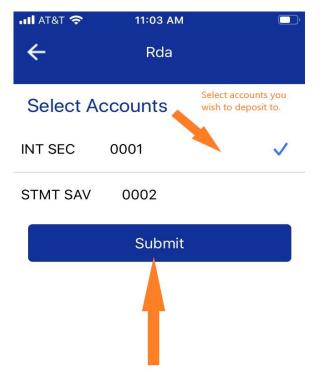

Then Select the accounts you'd like the ability to deposit to remotely.

Next agree to the terms and conditions then click 'Continue'. You'll receive a registration complete notification. Click 'OK' to begin making a deposit.