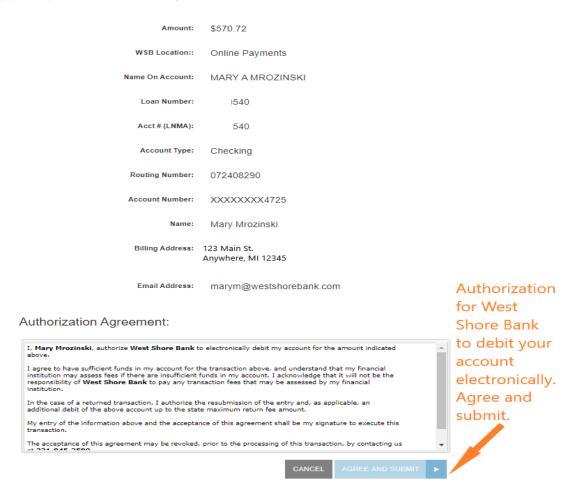

## Final step is to authorize the debit from your deposit account.

To process the quick payment, verify all information is correct, click on agree and continue.

Returning User Payment – once you create a user account, please login using the "Returning Users" login on the payment portal page. Note – please do not use the "Account Login" button at the top right corner of our website homepage. Your username is the email address used when registering the account. If you forgot your password, please click the forgot password link below the login. Once logged in, select 'Make A Payment'.

## Authorization Agreement:

I, Mary Mrozinski, authorize West Shore Bank to electronically debit my account for the amount indicated above.

I agree to have sufficient funds in my account for the transaction above, and understand that my financial institution may assess fees if there are insufficient funds in my account. I acknowledge that it will not be the responsibility of **West Shore Bank** to pay any transaction fees that may be assessed by my financial institution.

In the case of a returned transaction, I authorize the resubmission of the entry and, as applicable, an additional debit of the above account up to the state maximum return fee amount.

My entry of the information above and the acceptance of this agreement shall be my signature to execute this transaction.

The acceptance of this agreement may be revoked, prior to the processing of this transaction, by contacting us

Authorization to debit your account electronically agree and submit.

CANCEL

AGREE AND SUBMIT