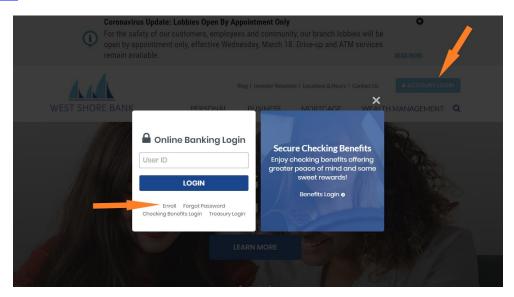

# **Consumer Digital Capabilities**

Not Enrolled? <u>Self-enrollment</u> is available by selecting 'Account Login' on our website's home page or contact <u>Customer Care</u> at 888.295.4373.

**Online Banking Capabilities** - most capabilities are accessed right from the dashboard landing page when logging into online banking.