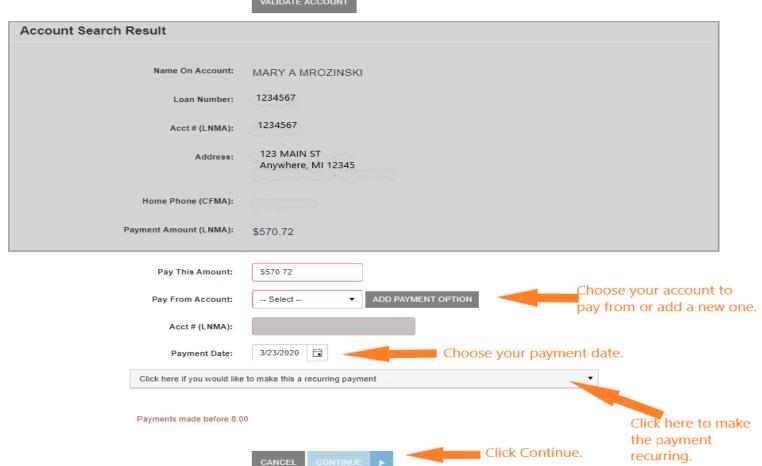

## Quick Pay

| W8B Location::                                                                                                                                                                                                                                                                                             | Online Payments                       |                          |
|------------------------------------------------------------------------------------------------------------------------------------------------------------------------------------------------------------------------------------------------------------------------------------------------------------|---------------------------------------|--------------------------|
| Loan Number:                                                                                                                                                                                                                                                                                               | 1234567                               |                          |
|                                                                                                                                                                                                                                                                                                            | VALIDATE ACCOUNT                      |                          |
| Account Search Result                                                                                                                                                                                                                                                                                      |                                       |                          |
|                                                                                                                                                                                                                                                                                                            | MARY A MEGRINOVI                      |                          |
| Name On Account:                                                                                                                                                                                                                                                                                           | MARY A MROZINSKI                      |                          |
| Loan Number:                                                                                                                                                                                                                                                                                               | 1234567                               |                          |
| Acot # (LNMA):                                                                                                                                                                                                                                                                                             | 1234567                               |                          |
| Address:                                                                                                                                                                                                                                                                                                   | 123 MAIN ST<br>ANYWHERE,MI 12345      |                          |
| Home Phone (CFMA):                                                                                                                                                                                                                                                                                         | 123456789                             |                          |
| Payment Amount (LNMA):                                                                                                                                                                                                                                                                                     | \$570.72                              |                          |
| Pay This Amount:                                                                                                                                                                                                                                                                                           | \$570.72                              |                          |
| Acot#(LNMA):                                                                                                                                                                                                                                                                                               |                                       |                          |
|                                                                                                                                                                                                                                                                                                            | 1234567                               |                          |
| Payment Type:                                                                                                                                                                                                                                                                                              | Bank Account •                        |                          |
| Account Type:                                                                                                                                                                                                                                                                                              | Choose Type ▼                         | Complete the required    |
| Name On Account:                                                                                                                                                                                                                                                                                           | Name on account is required           | fields in red.           |
| is Business Account:                                                                                                                                                                                                                                                                                       | Budge is servined                     | <b>A</b>                 |
| Routing Number:                                                                                                                                                                                                                                                                                            | Nobing is required                    |                          |
| Account Number:                                                                                                                                                                                                                                                                                            | Account number is required            |                          |
| Address:                                                                                                                                                                                                                                                                                                   | Address is required                   |                          |
| 8ulte/APT#:                                                                                                                                                                                                                                                                                                |                                       |                          |
| City:                                                                                                                                                                                                                                                                                                      | City is required                      |                          |
| State/Region:                                                                                                                                                                                                                                                                                              | Select •                              |                          |
| Postal Code:                                                                                                                                                                                                                                                                                               | Required                              |                          |
| Country:                                                                                                                                                                                                                                                                                                   | USA •                                 | Check this box to save   |
| Email Address:                                                                                                                                                                                                                                                                                             | someone@example.com                   | your information and     |
| Confirm Email Address:                                                                                                                                                                                                                                                                                     | someone@example.com                   | register a user account. |
|                                                                                                                                                                                                                                                                                                            | Register and Save Payment Information |                          |
| By clicking "Register and Save Payment Information", an account will be created for you.  Your Username will be the email address that you enter and confirm above. A first time password will be sent to that email address. You can log into your account with this information from the welcome screen. |                                       |                          |
| Quick Payments made before 8:00 PM will be posted on the next business day.                                                                                                                                                                                                                                |                                       |                          |
| Gulok Payments made after 8:00 PM will take an additional business day to post.  CANCEL CONTINUE Click Continue.                                                                                                                                                                                           |                                       |                          |