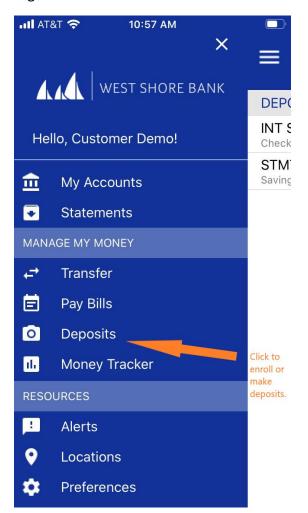

- Check balances
- Transfer funds between accounts
- Make loan payments
- Access e-statements
- Pay bills

**Mobile Deposit Capability** – you may also deposit checks from your mobile device. Self-enrollment through the app allows you to deposit checks immediately. Simply click on 'Deposits' to begin and complete user registration.

Then Select the accounts you'd like the ability to deposit to remotely.

Next agree to the terms and conditions then click 'Continue'. You'll receive a registration complete notification. Click 'OK' to begin making a deposit.