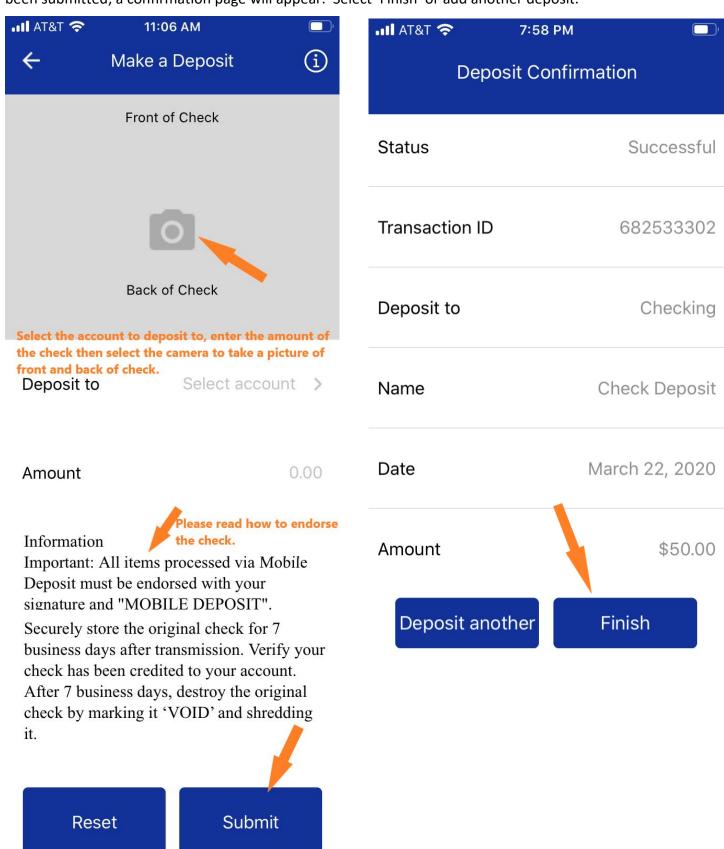

- Check balances
- Transfer funds between accounts
- Make loan payments
- Access e-statements
- Pay bills

**Mobile Deposit Capability** – you may also deposit checks from your mobile device. Self-enrollment through the app allows you to deposit checks immediately. Simply click on 'Deposits' to begin and complete user registration.

Then Select the accounts you'd like the ability to deposit to remotely.

Next agree to the terms and conditions then click 'Continue'. You'll receive a registration complete notification. Click 'OK' to begin making a deposit.

To make a deposit simply click on the + (plus) sign.

No deposits found.

Then you'll be taken to a screen to select the account you'd like to deposit to. Enter the amount of the check you are depositing, take a picture of the front and back of the check, then click 'Submit'. After the deposit has been submitted, a confirmation page will appear. Select 'Finish' or add another deposit.