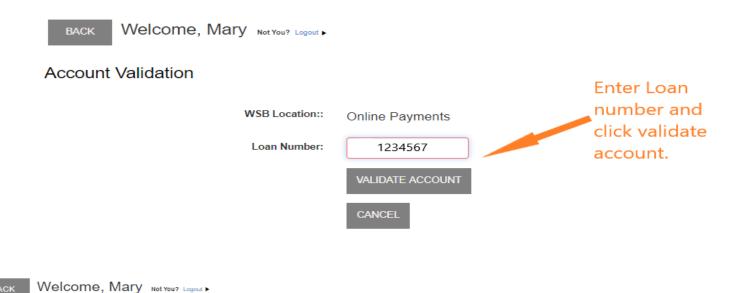

### Account Validation

WSB Location:: Online Payments

Loan Number: 1234567

VALIDATE ACCOUNT