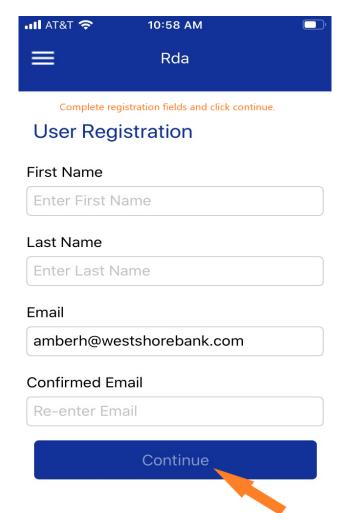

- Check balances
- Transfer funds between accounts
- Make loan payments
- Access e-statements
- Pay bills

**Mobile Deposit Capability** – you may also deposit checks from your mobile device. Self-enrollment through the app allows you to deposit checks immediately. Simply click on 'Deposits' to begin and complete user registration.