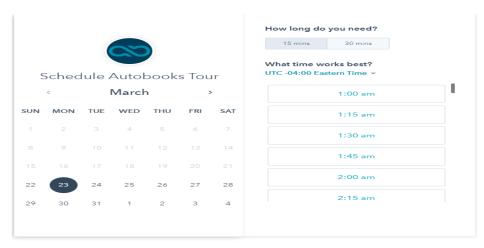

Don't need to create invoices but want to accept electronic payments? Many businesses use Autobooks for a payment form to link to existing invoices or a website for payment. To learn more, schedule a demo with an expert at your convenience by clicking <u>Here</u>.

We'd love to take 10 minutes to show you the quickest ways to use Autobooks. Pick your favorite day and time, and we'll give you a call.

Love the demo and want to enroll? It's as easy as clicking the Autobooks tab within online banking.