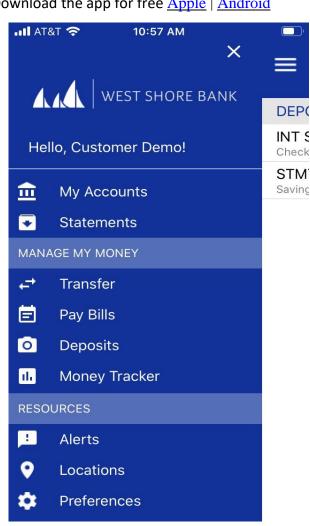

**Mobile Capabilities** – provides the same access as online banking with a few additional capabilities. You can also enable Touch ID and face recognition if device allows. Once logged in accounts are listed on the landing page. All other capabilities are accessed through the menu. Download the app for free <u>Apple</u> | <u>Android</u>