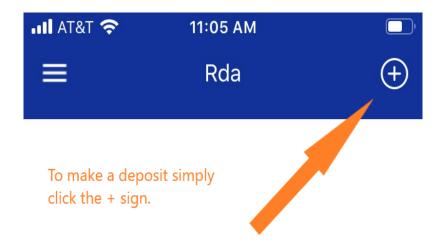

To make a deposit simply click on the + (plus) sign.

No deposits found.

Then you'll be taken to a screen to select the account you'd like to deposit to. Enter the amount of the check you are depositing, take a picture of the front and back of the check, then click 'Submit'. After the deposit has been submitted, a confirmation page will appear. Select 'Finish' or add another deposit.