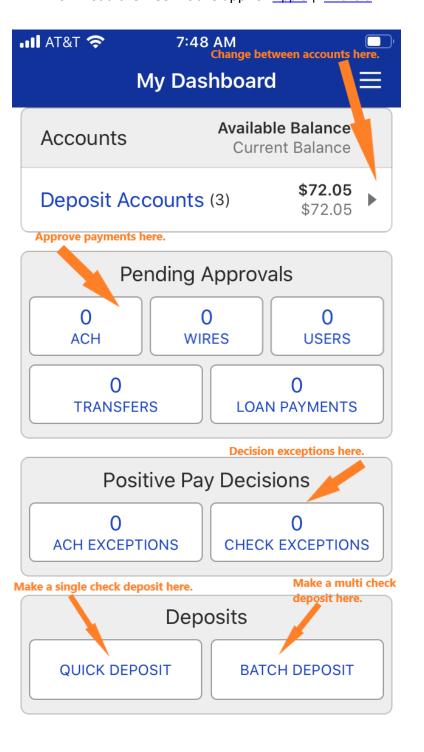

Most functionality accessed within the online portal is also accessible on the WSB Treasury mobile app, with the addition of mobile deposits. Specific capabilities include:

- View account balances and transaction details
- Transfer funds between accounts
- Approve pending payments and users (ACH, wire, transfers, and loan payments)
- Decision Positive Pay exception items
- Deposit checks
- Create ACH and Wire payments from templates
- Business Bill Payment create payments, access payee list, view scheduled payments and history Download the free mobile app for <a href="Apple">Apple</a> | <a href="Apple">Android</a>