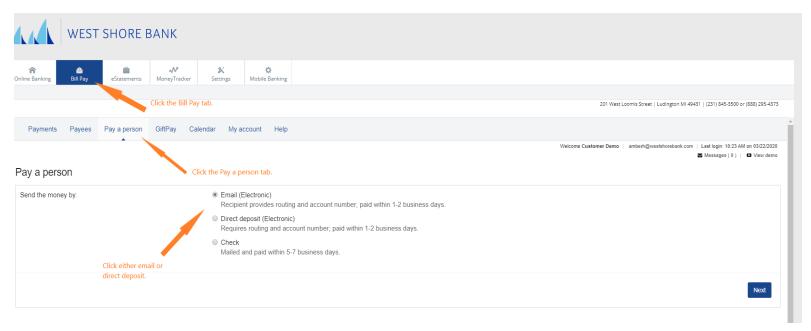

- Check balances
- Transfer funds between accounts
- Make loan payments
- Access e-statements
- Pay bills

**Additional Bill Payment Capabilities** – not only can you pay existing billers and add new billers, you also have the ability to pay people electronically. Either email the recipient, which will have them provide their routing and account number, or if they give you their routing and account number, you may enter it for direct deposit. This allows you to pay friends and family electronically.