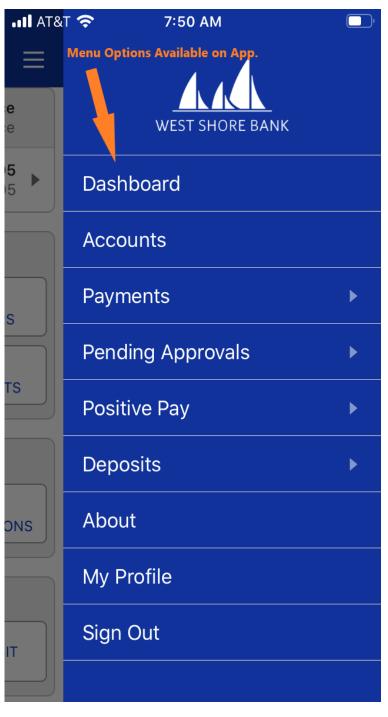

**Mobile Capabilities** – provides the same access as online banking with a few additional capabilities. You can also enable Touch ID and face recognition if device allows. Once logged in accounts are listed on the landing page. All other capabilities are accessed through the menu. Download the app for free <u>Apple</u> | <u>Android</u>