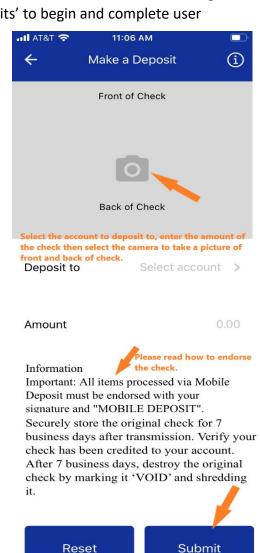

- Check balances
- Transfer funds between accounts
- Make loan payments
- Access e-statements
- Pay bills

**Mobile Deposit Capability** – you may also deposit checks from your mobile device. Self-enrollment through the app allows you to deposit checks immediately. Simply click on 'Deposits' to begin and complete user registration.

To make a deposit simply click on the + (plus) sign.

No deposits found.

Then you'll be taken to a screen to select the account you'd like to deposit to. Enter the amount of the check you are depositing, take a picture of the front and back of the check, then click 'Submit'. After the deposit has been submitted, a confirmation page will appear. Select 'Finish' or add another deposit.