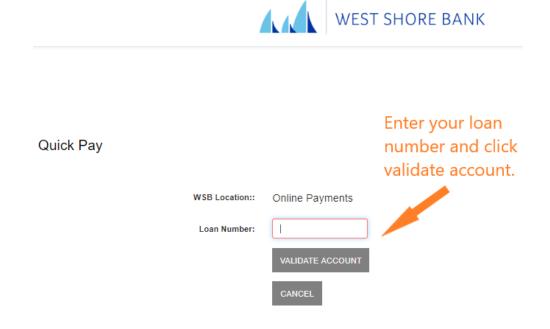

Online Loan Payment outside of online banking – Don't have your deposit account with West Shore Bank, but still need to make a loan payment? Simply access our online payment portal by clicking <u>Here</u> or from our website home page.

To create a user account click here.

**Quick Pay** – allows you to make a payment without creating a user account. However, you will be given the option to check a box and create a user account for future payments. If you select this option, the next time you make a payment, you will need to login as a "Returning User".

### Account Validation

WSB Location:: Online Payments

Loan Number: 1234567

VALIDATE ACCOUNT