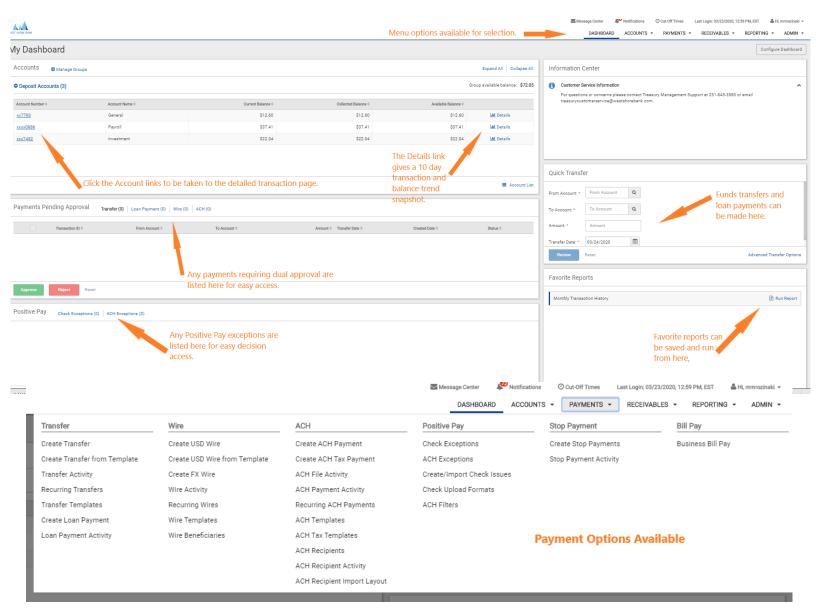

# **Commercial/Treasury Digital Capabilities**

Not Enrolled? Please contact Treasury Customer Service at 231.845.3580 for assistance in enrolling.

West Shore Bank's treasury management services help you streamline your finances with electronic tools that increase efficiency, improve your cash flow, maximize liquidity and mitigate risks. These capabilities are all accessed in one **online platform** and include:

- View account balances, transaction activity and e-statements
- Business Bill Pay: Provides the control to delegate payment tasks and set dual approval
- Automated Clearing House (ACH) Services: Initiate payments and receivable collection electronically
- Electronic Data Interchange (EDI): Provides your business with the tools necessary to interpret ACH addenda records.
- Wire Transfer Service: secure and convenient service for domestic and international wires
- Remote Deposit Capture: Enables your business to deposit checks electronically from the convenience
  of your office or in the field from a desktop scanner or mobile device
- Positive Pay Services: Minimizes the risk of fraudulent check activity and unauthorized transactions
- Smart Pay Express: Allows businesses to quickly and easily create an online payments solution allowing them to accept credit card and ACH payments from their customers electronically

Most functionality accessed within the online portal is also accessible on the WSB Treasury mobile app, with the addition of mobile deposits. Specific capabilities include:

- View account balances and transaction details
- Transfer funds between accounts
- Approve pending payments and users (ACH, wire, transfers, and loan payments)
- Decision Positive Pay exception items
- Deposit checks
- Create ACH and Wire payments from templates
- Business Bill Payment create payments, access payee list, view scheduled payments and history Download the free mobile app for <a href="Apple">Apple</a> | <a href="Apple">Android</a>