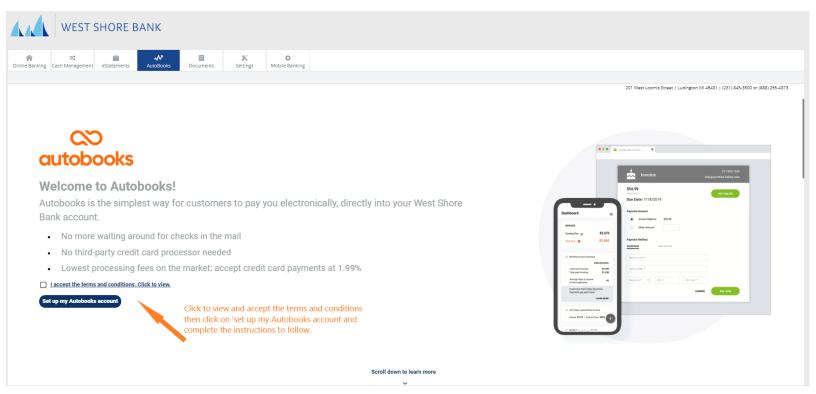

No deposits found.

**Autobooks** – Need to send invoices and accept payments electronically? Check out our <u>Autobooks Page</u> on our website to send yourself a sample invoice. With Autobooks, a business can send invoices, accept payments from multiple channels (such as credit card, ACH, and automatic check deposit), and even automatically update its books with each transaction. Autobooks allows you the ability to:

We'd love to take 10 minutes to show you the quickest ways to use Autobooks. Pick your favorite day and time, and we'll give you a call.

Love the demo and want to enroll? It's as easy as clicking the Autobooks tab within online banking.

Scroll to review more information on enrollment. Accept the terms and conditions and click on 'set up my Autobooks account' to complete the enrollment. Once enrollment is complete, you'll be able to access the Autobooks services from within online banking on the Autobooks tab.