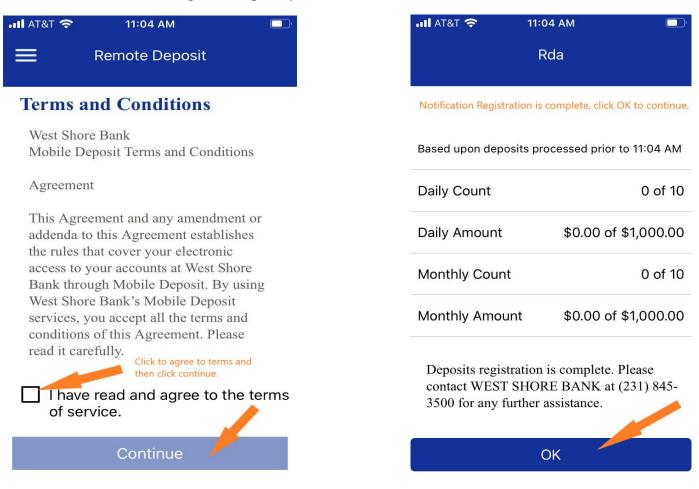

Then Select the accounts you'd like the ability to deposit to remotely.

Next agree to the terms and conditions then click 'Continue'. You'll receive a registration complete notification. Click 'OK' to begin making a deposit.