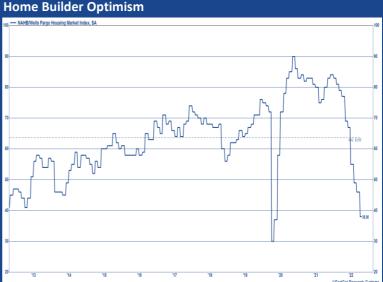

## **Economic & Market Commentary**

Stock markets managed to stage a sharp rally last week. However, there is still much skepticism over the durability of the rally given stillelevated inflation, more data showing labor market resilience, and ongoing risks to earnings estimates. Longer-dated bond yields continued their march higher last week while the shorter-dated bonds held steady thanks to a WSJ article by Nick Timiraos last Friday, noting the Fed is set to hike rates by +0.75% at the Nov 2nd meeting, but officials could also be entertaining a +0.50% hike in December. As of this morning, the CBOE FedWatch Tool shows a 93.7% probability of a +0.75% rate hike on November 2nd and basically a 50% chance of either a +0.50% or +0.75% hike on December 14th. The December rate hike is largely going to be dependent on November labor and inflation readings due out on December 2nd and December 13th, respectively. To bring inflation under control, the Fed is seeking to bring demand and supply back into balance and data last week showed clear evidence of a weakening housing market. Rising mortgage rates have wreaked havoc within the housing space. Home builder optimism dropped to 38, its lowest level since May 2020. At the beginning of the year, this measure stood at a whopping 83. Existing home sales in September sagged for the eighth straight month to an annually adjusted rate of 4.71 million. Sales slipped -1.5% from August and -23.8% from the same period one-year ago. Housing inventory remains scarce with only 1.25 million units available, which NAR Chief Economist Lawrence Yun states, "is in sharp contrast with the previous major market downturn from 2008 to 2010, when inventory levels were four times higher than they are today." This scarcity has helped to keep home prices from falling sharply. Monthly home prices have declined sequentially but with an average price of \$384,000 are still +8.4% higher from the previous year's price of \$355,000. Expect home prices to continue their trend lower.